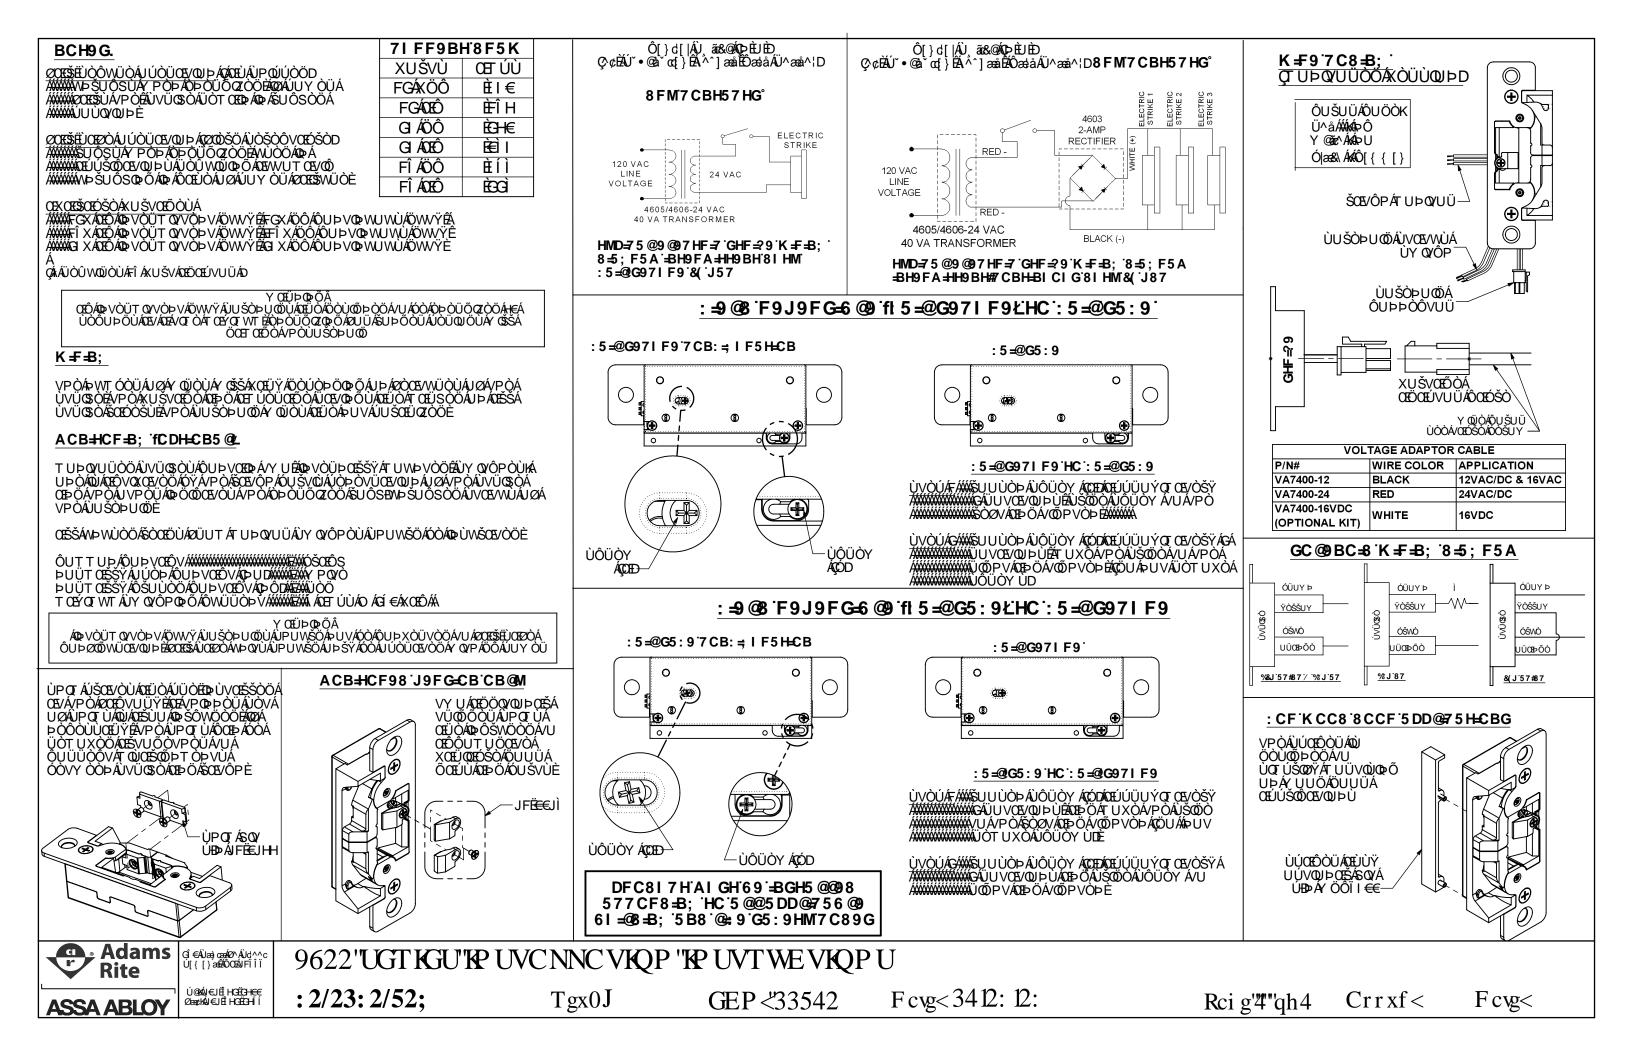

## -BGH5 @@5 H-CB'-BGHF1 7 H-CBGADOOAcoo Erd

## FĚÁÁÚÜÒÚŒÜÒÁÖUUÜÁRŒ ÓÐÙVŐSÒÁÚÒÜA

ÁXXXÔŒ ÙÒÁŒ ÙÙÒT ÓŠŸ ÁB ÁÔŠQÚÙÈ

HĚÁÁŲÚCEÔ ÔÜŲÁCEŮ ÔÁŲÜU X CÔ ÔÔÁ/U ÁCEÙŮ #####ZŚWUP AZODO OŚACEU U OT OŚŸ AU ØAZODO AMMARCET Ó BÙ V SỐ ĐÁO ĐỘ ÁU ÞỘ ÁU ỦÁT U Ü Ô Â ÁMMÁÓÓVY ÓÒÞÁRŒŢÓBÙVŒŠÒÁBÁTUWÞVŒ ÁWWAY PÒÞÁZŒDÒÁÚŠŒUÒÁÒÝ VÒÞÖÙÁÓÒŸ ÁWWWAD Ù QÔ ÔÁ/PÔÁRCET Ó ĐÙ V CSÔ ÉÂU Ú CEÔ ÔU Ù ÁXXX U U X ÔÁ U U V ÔÔ V QX ÒÁÔ U QE/QÞ Õ ÁØ Á ĽŰÓDÓÜÁBÁŰÜÒÙÙÁ/ŰÁÖÒÙÖÖÁT L /###ÔŠQIÁJWÜØCEDÓÉAT CESÓÁJWÜÒÁÔŠÒCE Á WARUŠÒÁQÞÁ UÚQEÔ ÖÜÁQEŠŐÖ ÞÙÁY QVPÁRU Á₩₩₩TUWÞVOÞŐÁÔŠOÚÈ

Į, ĚMCE/VOĐP ÂUVÓÔU X ÒÜ ÁCE ÖÁZODÒÁÚŠ AWWAUÔÜÒY ÙÈ

ÁWWAY QŪÒÙÁÔŬT QĐÕÁZÜŲT Á PÒÆSŲY Á AMMUQÖÓÁJØÁ/PÓÁ/ÜŒÞŮØUÜT ÖÜÈ

Î ĦŴ ÙÒÜVÁ ŎŠÔÔVÜ ÔÂ VŲ CÔÁ VŲ ÁR MIMO VOĐ PĂUÁ V DÔŠ QUÁ VÙ O ÔA VI ₩₩₩ÔUTÓOÞOE/QUÞÁÙÔÜÒYÙÈ

ÏĚÁÁ JÒÔWÜÒÂ ËHGÁT UWÞVOÞÕÁÔŠOÚÁ JÔI Á WWAPUŠÖ OÞ Ő ÁT UWÞV OÞ Ő Á/U ÁRCET Ó È

| GH5 H=7<br>GHF9B; H< | 8 MB5 A. <del>-7</del><br>GHF9B;H< | 9B81 F5B79                  |
|----------------------|------------------------------------|-----------------------------|
| FÍ €€ÆSÓÙÈ           | Ï€ÁØVËŠÓÁØUÜÔÒ                     | Í <del>€€Ê€€€</del> ÁÔŸÔŠÒÙ |

ŲŲŲŲŲŲŲŲ

ÙÒÞÙQVQXÒÁ

ÙÚŒÛÙÚ

:= "%

G΀ÂÛæ) cæÁØ^ÂÛd^^c Ú[{[}æÉÔŒÁJFÏÎÏ

Ú@AÁI€JÉÎHGËGH€€

Øæ¢KÁJ€JËÍHŒËGHÏÍ

ΥÜÒ

ÞWWÙ-

ΪIÚ

TUW,⊵V,O⊉Õ

ÔŠQÚ

2

r

Adams

Rite