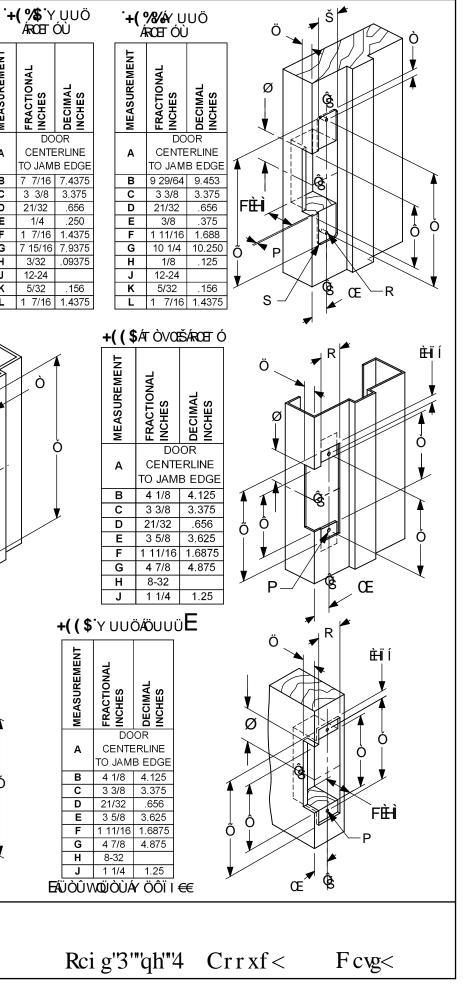

ASSA ABLOY

| <b>BGÁ</b> ÇÙÒÒÁØÕÕĚFD                                                                                                                                        | +( \$\$ÁQĚWT                                                                                                                                                                                                                                                                              |                                                                                                                                                                                                                                                                                                                                                                                                                                                                                                                                                     | WT +('\$ÁQIŠWT Qe WT                                                                                                                                                                                                                                                                                                                                                                                                                                                                      | ▶                                                                                                          |         |                                                                                                                                                                                                                                                                                                                                                                                                                                                                                                                                                                                                                                                                                                                                                                                                                                                                                                                                                                                                                                                                                                                                                                                                                       |  |  |
|---------------------------------------------------------------------------------------------------------------------------------------------------------------|-------------------------------------------------------------------------------------------------------------------------------------------------------------------------------------------------------------------------------------------------------------------------------------------|-----------------------------------------------------------------------------------------------------------------------------------------------------------------------------------------------------------------------------------------------------------------------------------------------------------------------------------------------------------------------------------------------------------------------------------------------------------------------------------------------------------------------------------------------------|-------------------------------------------------------------------------------------------------------------------------------------------------------------------------------------------------------------------------------------------------------------------------------------------------------------------------------------------------------------------------------------------------------------------------------------------------------------------------------------------|------------------------------------------------------------------------------------------------------------|---------|-----------------------------------------------------------------------------------------------------------------------------------------------------------------------------------------------------------------------------------------------------------------------------------------------------------------------------------------------------------------------------------------------------------------------------------------------------------------------------------------------------------------------------------------------------------------------------------------------------------------------------------------------------------------------------------------------------------------------------------------------------------------------------------------------------------------------------------------------------------------------------------------------------------------------------------------------------------------------------------------------------------------------------------------------------------------------------------------------------------------------------------------------------------------------------------------------------------------------|--|--|
| )ÜÁÖÜŒY QeÕÈ                                                                                                                                                  | ÁÖUUÜÁROE                                                                                                                                                                                                                                                                                 |                                                                                                                                                                                                                                                                                                                                                                                                                                                                                                                                                     |                                                                                                                                                                                                                                                                                                                                                                                                                                                                                           | Ö R                                                                                                        |         |                                                                                                                                                                                                                                                                                                                                                                                                                                                                                                                                                                                                                                                                                                                                                                                                                                                                                                                                                                                                                                                                                                                                                                                                                       |  |  |
| QTÓÐÙVOŠÒÁ<br>ÒÙÙÒÖÁ<br>JŠÕÕPVŠŸÁ<br>TÒÞVÁJØÁ                                                                                                                 | MEASUREMENT<br>FRACTIONAL<br>INCHES                                                                                                                                                                                                                                                       | DECIMAL<br>INCHES<br>MEASUREMENT<br>FRACTIONAL<br>INCHES<br>DECIMAL                                                                                                                                                                                                                                                                                                                                                                                                                                                                                 | INCHES<br>MEASUREMENT<br>FRACTIONAL<br>INCHES<br>DECIMAL<br>INCHES                                                                                                                                                                                                                                                                                                                                                                                                                        |                                                                                                            |         | MEASUREMENT<br>FRACTIONAL<br>INCHES                                                                                                                                                                                                                                                                                                                                                                                                                                                                                                                                                                                                                                                                                                                                                                                                                                                                                                                                                                                                                                                                                                                                                                                   |  |  |
| ÙÙWÜÒÁ<br>DÔÁÚŠŒVÒÆBÁ<br>DÁÚÚCÔÔÜÙÁ<br>VŒ ŐÁÔŠŒIÁ<br>OŸU ÞÖÁ/PÒ<br>ŠŒVÒÁIÒVÙÁ<br>UÙÚÁT WÙVÁOÒ<br>QŨÓŠŒIÆA<br>VŒ ŐÁÔŠŒIĔA<br>DÁZUUT Á<br>TU WÞVŒ ŐÁ<br>DŒUŒÞÔÒ | A         DO           A         CENTE<br>TO JAME           B         6 1/8           C         3 3/8           D         21/32           E         5/8           F         1 11/16           G         4 7/8           H         8-32           I         5/32           J         1 1/4 | OR         DOOR           ERLINE         A         CENTERLIN           B EDGE         TO JAMB EL         TO JAMB EL           6.125         B         9 3/16         9.11           3.375         C         3 3/8         3.3           .656         D         21/32         .64           .625         E         5/8         .66           1.688         F         1 11/16         1.6           4.875         G         7 31/32         7.9           H         12-24         1         1.56           1.250         J         1 7/16         1.4 | DOR         DOR           NE         A         CENTERLINE           DGE         TO JAMB EDGE           875         B         8 1/8         8.125           375         C         3 3/8         3.375           56         D         21/32         .651           25         E         5/8         .625           58         F         1 11/16         1.688           969         G         6 7/8         6.875           H         8-32         56         J         1 1/4         1.250 |                                                                                                            |         | L         L         L         L         L         L         DOC         DOC <thdoc< th=""> <th< td=""></th<></thdoc<> |  |  |
| ÁÚŠQE/ÒÁ/UÁ                                                                                                                                                   | <b>+(\$%{Q</b> 5WI<br>UV©\$                                                                                                                                                                                                                                                               | FOEPWTÁ <b>+('%/</b> OEŠWTOE∕V<br>Ò ÙVOŠÒ                                                                                                                                                                                                                                                                                                                                                                                                                                                                                                           | νπ Ò                                                                                                                                                                                                                                                                                                                                                                                                                                                                                      | <b>₩</b> 1                                                                                                 | õ       |                                                                                                                                                                                                                                                                                                                                                                                                                                                                                                                                                                                                                                                                                                                                                                                                                                                                                                                                                                                                                                                                                                                                                                                                                       |  |  |
| YUÂËHGÁÝÁFÐÁ                                                                                                                                                  | LN                                                                                                                                                                                                                                                                                        | L Z                                                                                                                                                                                                                                                                                                                                                                                                                                                                                                                                                 |                                                                                                                                                                                                                                                                                                                                                                                                                                                                                           | +(F%Â)∨Ü@SÒ                                                                                                |         | ò                                                                                                                                                                                                                                                                                                                                                                                                                                                                                                                                                                                                                                                                                                                                                                                                                                                                                                                                                                                                                                                                                                                                                                                                                     |  |  |
| ÔUÞÞÒÔVÁ<br>JGSÒÁ/UÁ/PÒ<br>⁄ÁXUŠVŒÔÁ                                                                                                                          | MEASUREMENT<br>FRACTIONAL<br>INCHES                                                                                                                                                                                                                                                       | DECIMAL<br>INCHES<br>MEASUREMENT<br>FRACTIONAL<br>INCHES<br>DECIMAL<br>INCHES                                                                                                                                                                                                                                                                                                                                                                                                                                                                       |                                                                                                                                                                                                                                                                                                                                                                                                                                                                                           | MEASUREMENT<br>FRACTIONAL<br>INCHES<br>DECIMAL                                                             |         |                                                                                                                                                                                                                                                                                                                                                                                                                                                                                                                                                                                                                                                                                                                                                                                                                                                                                                                                                                                                                                                                                                                                                                                                                       |  |  |
| lárcet ó Ákoeþö á<br>/Y U Ákfgá                                                                                                                               | A CENTER<br>JAMB<br>B 6 1/8                                                                                                                                                                                                                                                               | CR DOOR                                                                                                                                                                                                                                                                                                                                                                                                                                                                                                                                             | го                                                                                                                                                                                                                                                                                                                                                                                                                                                                                        | A 15/16 .98                                                                                                | 75      |                                                                                                                                                                                                                                                                                                                                                                                                                                                                                                                                                                                                                                                                                                                                                                                                                                                                                                                                                                                                                                                                                                                                                                                                                       |  |  |
| ùÔÜÒY ÙÁ<br>≘                                                                                                                                                 | C 3 3/8<br>D 21/32<br>E 5/8<br>F 1 11/16                                                                                                                                                                                                                                                  | 3.375         C         3.3/8         3.37           .656         D         21/32         .656           .625         E         5/8         .625                                                                                                                                                                                                                                                                                                                                                                                                    |                                                                                                                                                                                                                                                                                                                                                                                                                                                                                           | C         4 1/2         4.50           D         2 1/4         2.29           E         1 5/8         1.62 |         |                                                                                                                                                                                                                                                                                                                                                                                                                                                                                                                                                                                                                                                                                                                                                                                                                                                                                                                                                                                                                                                                                                                                                                                                                       |  |  |
| 9B8I F5B79                                                                                                                                                    | <b>G</b> 4 7/8<br><b>H</b> 8-32                                                                                                                                                                                                                                                           | 1.6875         F         1 11/16         1.687           4.875         G         6 7/8         6.87           H         8-32                                                                                                                                                                                                                                                                                                                                                                                                                        | 5                                                                                                                                                                                                                                                                                                                                                                                                                                                                                         | G         1 23/32         1.7           H         Ø 3/16         1000000000000000000000000000000000000     |         |                                                                                                                                                                                                                                                                                                                                                                                                                                                                                                                                                                                                                                                                                                                                                                                                                                                                                                                                                                                                                                                                                                                                                                                                                       |  |  |
| €€Ê€€€ǼÔŸÔŠÒÙ                                                                                                                                                 | I 5/32<br>J 1 1/4                                                                                                                                                                                                                                                                         | 156         I         5/32         .156           1.25         J         1.1/4         1.25                                                                                                                                                                                                                                                                                                                                                                                                                                                         |                                                                                                                                                                                                                                                                                                                                                                                                                                                                                           | -Q                                                                                                         | CE CE   |                                                                                                                                                                                                                                                                                                                                                                                                                                                                                                                                                                                                                                                                                                                                                                                                                                                                                                                                                                                                                                                                                                                                                                                                                       |  |  |
|                                                                                                                                                               | ÙPQTÁSQV<br>JFË€€JÎÁJÜ                                                                                                                                                                                                                                                                    | FOR EXTE                                                                                                                                                                                                                                                                                                                                                                                                                                                                                                                                            |                                                                                                                                                                                                                                                                                                                                                                                                                                                                                           |                                                                                                            |         | <b>۱</b><br>ک                                                                                                                                                                                                                                                                                                                                                                                                                                                                                                                                                                                                                                                                                                                                                                                                                                                                                                                                                                                                                                                                                                                                                                                                         |  |  |
|                                                                                                                                                               | JFË€€JÏ<br>∖                                                                                                                                                                                                                                                                              |                                                                                                                                                                                                                                                                                                                                                                                                                                                                                                                                                     | TO JAMB EDGE)                                                                                                                                                                                                                                                                                                                                                                                                                                                                             |                                                                                                            |         |                                                                                                                                                                                                                                                                                                                                                                                                                                                                                                                                                                                                                                                                                                                                                                                                                                                                                                                                                                                                                                                                                                                                                                                                                       |  |  |
|                                                                                                                                                               | *                                                                                                                                                                                                                                                                                         | NONE 1.06<br>-01 1.50                                                                                                                                                                                                                                                                                                                                                                                                                                                                                                                               | -08 2.38<br>-09 2.50                                                                                                                                                                                                                                                                                                                                                                                                                                                                      | JREM<br>S<br>S<br>AL                                                                                       |         | $\mathbf{\lambda}$                                                                                                                                                                                                                                                                                                                                                                                                                                                                                                                                                                                                                                                                                                                                                                                                                                                                                                                                                                                                                                                                                                                                                                                                    |  |  |
|                                                                                                                                                               |                                                                                                                                                                                                                                                                                           | -02 1.63<br>-03 1.75                                                                                                                                                                                                                                                                                                                                                                                                                                                                                                                                | -10 2.63<br>-11 2.75                                                                                                                                                                                                                                                                                                                                                                                                                                                                      | MEASUREMENT<br>FRACTIONAL<br>INCHES<br>DECIMAL<br>INCHES                                                   | Õ       | T                                                                                                                                                                                                                                                                                                                                                                                                                                                                                                                                                                                                                                                                                                                                                                                                                                                                                                                                                                                                                                                                                                                                                                                                                     |  |  |
|                                                                                                                                                               |                                                                                                                                                                                                                                                                                           | -04 1.88<br>-05 2.00                                                                                                                                                                                                                                                                                                                                                                                                                                                                                                                                |                                                                                                                                                                                                                                                                                                                                                                                                                                                                                           | A         7/8         .875           B         8 1/4         8.25                                          |         | Ó                                                                                                                                                                                                                                                                                                                                                                                                                                                                                                                                                                                                                                                                                                                                                                                                                                                                                                                                                                                                                                                                                                                                                                                                                     |  |  |
|                                                                                                                                                               |                                                                                                                                                                                                                                                                                           | -06 2.13<br>-07 2.25                                                                                                                                                                                                                                                                                                                                                                                                                                                                                                                                |                                                                                                                                                                                                                                                                                                                                                                                                                                                                                           | <b>C</b> 4 1/2 4.50<br><b>D</b> 21/32 .656                                                                 |         |                                                                                                                                                                                                                                                                                                                                                                                                                                                                                                                                                                                                                                                                                                                                                                                                                                                                                                                                                                                                                                                                                                                                                                                                                       |  |  |
|                                                                                                                                                               |                                                                                                                                                                                                                                                                                           | DFC817HAIGH                                                                                                                                                                                                                                                                                                                                                                                                                                                                                                                                         |                                                                                                                                                                                                                                                                                                                                                                                                                                                                                           | E 9 1/16 9.063<br>F 8-32                                                                                   |         | <b>\</b>                                                                                                                                                                                                                                                                                                                                                                                                                                                                                                                                                                                                                                                                                                                                                                                                                                                                                                                                                                                                                                                                                                                                                                                                              |  |  |
|                                                                                                                                                               |                                                                                                                                                                                                                                                                                           | 577CF8=B; HC 5<br>61 =@8=B; 5B8 @= 9                                                                                                                                                                                                                                                                                                                                                                                                                                                                                                                | @@5 DD @7 5 6 @9                                                                                                                                                                                                                                                                                                                                                                                                                                                                          | <b>G</b> 1 5/8 1.625                                                                                       | Ö       | Ē                                                                                                                                                                                                                                                                                                                                                                                                                                                                                                                                                                                                                                                                                                                                                                                                                                                                                                                                                                                                                                                                                                                                                                                                                     |  |  |
| 9622'GNGE VT KE 'UVT KMG KP UVC NNC VKQP 'KP UVT WE VKQP U                                                                                                    |                                                                                                                                                                                                                                                                                           |                                                                                                                                                                                                                                                                                                                                                                                                                                                                                                                                                     |                                                                                                                                                                                                                                                                                                                                                                                                                                                                                           |                                                                                                            |         |                                                                                                                                                                                                                                                                                                                                                                                                                                                                                                                                                                                                                                                                                                                                                                                                                                                                                                                                                                                                                                                                                                                                                                                                                       |  |  |
| : 2/23: 2/52                                                                                                                                                  | 2;                                                                                                                                                                                                                                                                                        | Tgx0J                                                                                                                                                                                                                                                                                                                                                                                                                                                                                                                                               | GEP <3354                                                                                                                                                                                                                                                                                                                                                                                                                                                                                 | 42 F cvg $< 34$                                                                                            | 412:12: |                                                                                                                                                                                                                                                                                                                                                                                                                                                                                                                                                                                                                                                                                                                                                                                                                                                                                                                                                                                                                                                                                                                                                                                                                       |  |  |
|                                                                                                                                                               |                                                                                                                                                                                                                                                                                           |                                                                                                                                                                                                                                                                                                                                                                                                                                                                                                                                                     |                                                                                                                                                                                                                                                                                                                                                                                                                                                                                           |                                                                                                            |         |                                                                                                                                                                                                                                                                                                                                                                                                                                                                                                                                                                                                                                                                                                                                                                                                                                                                                                                                                                                                                                                                                                                                                                                                                       |  |  |